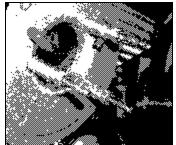

Kit Contents:

Description Qty.

- Air Cleaner Flement
- 3 Set Screws (Allen Head)
- 1/4" I.D. x 1/2" Spacers
- 3 1/4" Washers
- 3 1/4" Nylon Lock Nuts

The Edelbrock High-Note: Flow Air Cleaner is 1/2" taller than stock. The taper is reversed, which will require the use of an 8" air cleaner cover.

Slip the 1/2" spacers over the set screws.

Install your air cleaner cover. An 8" diameter cover must be used. Notice that there are four additional holes in the air cleaner plate. These are to allow use of the filter on early OEM Harley (Magneti Marelli) fuel injection. These will be sealed when the air cleaner cover is installed. Therefore, unfiltered air will not be allowed into the engine.

Place the air cleaner element over the set screws and secure the air cleaner with the supplied washers and nylon locknuts.

The words Twin Cam, Harley, and Harley-Davidson are registered trademarks of Harley-Davidson, Inc., Milwaukee, Wisconsin, USA, and are used in this instruction sheet for reference only.